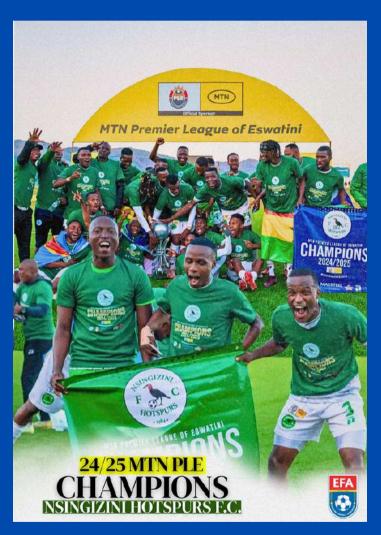

# NSINGIZINI HOTSPURS F.C AND MALANTI CHIEFS F.C. ARE MTN PREMIER LEAGUE AND FIRST DIVISION CHAMPIONS

The curtains officially closed on the 2024/25 MTN Premier League season on Sunday, 26 May 2025; a season that will be remembered for its intensity, drama, and a spectacular title race that went down to the wire.

Nsingizini Hotspurs F.C. emerged as the new champions after a dominant 5-0 victory over Sdwashini United F.C. at Somhlolo National Stadium. The win saw them snatch the league title from Royal Leopard F.C., who had temporarily surged into first place after a commanding 3-0 win over against Green Mamba F.C. at Mavuso Sport Centre. These matches were played simultaneously.

The final day offered edge of your seat due to the excitement and pressure as the championship was decided on the very last day of the 2024/2025 Premier MTN season. At half time with Royal Leopard F.C. leading at Mavuso Centre and **Nsingizini** Sports Hotspurs F.C. still held to a draw, the league title looked destined for the Royal Leopard F.C camp. Nsingizini Hotspurs F.C. came alive in the second half, scoring five unanswered goals to reclaim the top spot; thus, lifting the trophy in a dramatic fashion.