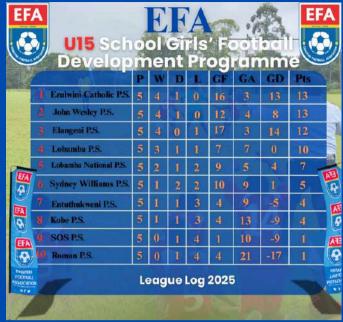

## THE SCHOOLS GIRLS' FOOTBALL DEVELOPMENT PROGRAMME BRINGS MORE VIBE TOWARDS THE DEVELOPMENT OF WOMEN'S FOOTBALL

The EFA/PC Systems U19 School Girls Football Development Program currently in full swing, with 17 high schools competing for the championship. It is the same case in the EFA U15 School Girls' Football development Programme as 10 Primary Schools are also giving each other tough times in the field of play. On a fortnight bases (Wednesdays and Fridays) are the match days for this entertaining football development programme. These matches are played at Eveni Sports Ground (Mbabane), EFA Technical Centre (Lobamba), and Mjingo High School (Manzini).