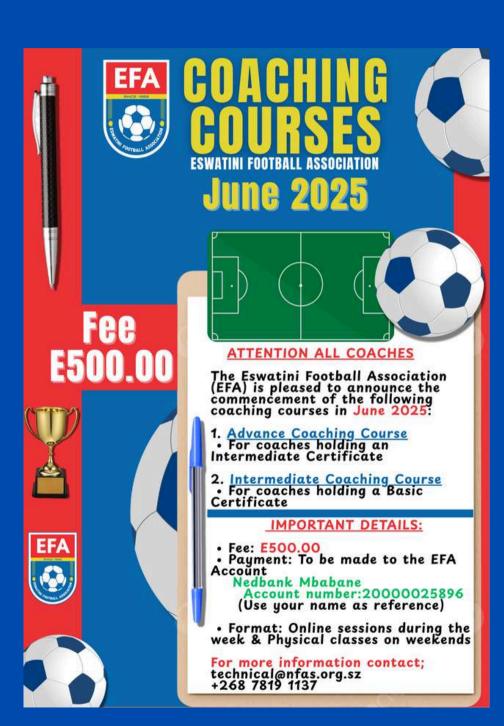

#### **EFA COACHING COURSES SET FOR JUNE 2025**

The EFA is proud to announce the upcoming coaching courses set to take place in June 2025. These courses will present a perfect platform for coaches who are willing to develop their knowledge in as far as coaching is concerned. Whether you're looking to level up with an intermediate certificate or advance certificate; this is your moment.