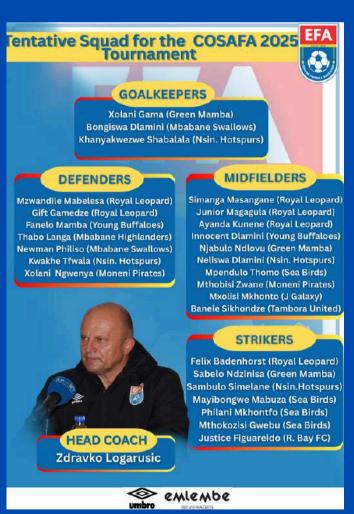

#### NATIONAL TEAM GEARS UP FOR THE COSAFA CUP

The Eswatini Senior Men's National officially Team has kicked preparations for the highly anticipated 2025 Hollywoodbets COSAFA Cup, set to take place from -15<sup>th</sup> June 2025 Bloemfontein. With regional pride and a shot at silverware on the line, the team has commenced its fulltime camp under the guidance of the technical staff as they fine-tune cohesion. tactics. build assesses the player's readiness.

"The draw looks difficult, but we can't cry or do anything about it, Our job is to prepare ourselves. We know what we have to do if we want to get good results".

Headcoach Zdravko Logarusic on the COSAFA Draw.

excitement builds As among the COSAFA Region's football fans, the nation looks forward in seeing Sihlangu SeMnikati representing Eswatini with passion and determination even though getting grouped in competitive group C, Tanzania and a fast-paced Madagascar; the national team Head Coach Zdravko Logarusic assure the nation that the team knows what to do, to get positive results in the tournament.