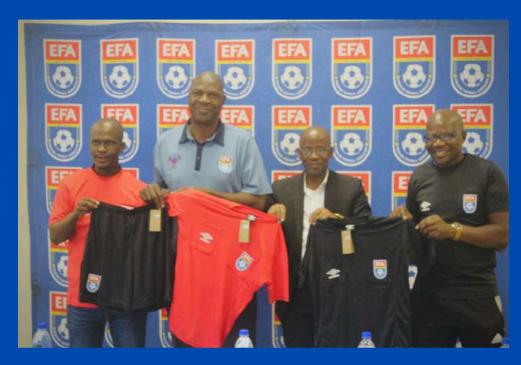

#### EFA DRESSES REFEREES WITH BRAND NEW KITS WORTH E72 000

As part of its continued commitment the to development of refereeing in the country, the Eswatini Football Association presented the Eswatini Referees **Association** with two full sets of brand new referees' kits valued at E72 000.

The kits, supplied by Umbro, include high quality tops, shorts, and socks designed to meet the international refereeing standards. The presentation marks another step by the EFA in ensuring that referees are well equipped to perform their duties professionally.