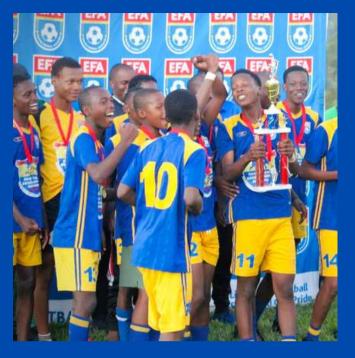

# NSINGIZINI HOTSPURS F.C AND MALANTI CHIEFS F.C. ARE MTN PREMIER LEAGUE AND FIRST DIVISION CHAMPIONS

The curtains officially closed on the 2024/25 MTN Premier League season on Sunday, 26 May 2025; a season that will be remembered for its intensity, drama, and a spectacular title race that went down to the wire.

Nsingizini Hotspurs F.C. emerged as the new champions after a dominant 5-0 victory over Sdwashini United F.C. at Somhlolo National Stadium. The win saw them snatch the league title from Royal Leopard F.C., who had temporarily surged into first place after a commanding 3-0 win over against Green Mamba F.C. at Mavuso Sport Centre. These matches were played simultaneously.

Malanti Chiefs F.C. also ended their MTN 1<sup>st</sup> Division 2024/25 season campaign as champions and earning an automatic promotion to the premier division for the upcoming 2025/26 MTN Premier League.